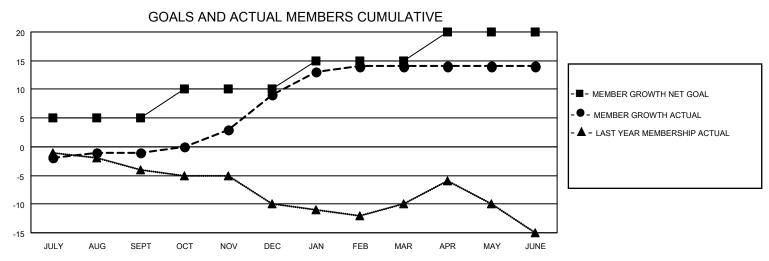

## District 123

Results as of: 6/30/2022

| Clubs                 |               |           |               | Members RESULTS FOR 2021-2022 |                        |                         |                                                    |  |
|-----------------------|---------------|-----------|---------------|-------------------------------|------------------------|-------------------------|----------------------------------------------------|--|
| RESULTS FOR 2021-2022 |               |           |               |                               |                        |                         |                                                    |  |
| QUARTER               | NEW CLUB GOAL | NEW CLUBS | DROPPED CLUBS | QUARTER MEME                  | BER GROWTH NET<br>GOAL | MEMBER GROWTH<br>ACTUAL | DROPPED<br>MEMBERS ACTUAL<br>(including transfers) |  |
| JULY/AUG/SEPT         | 0             | 0         | 0             | JULY/AUG/SEPT                 | 5                      | 9                       | 7                                                  |  |
| OCT/NOV/DEC           | 0             | 0         | 0             | OCT/NOV/DEC                   | 5                      | 15                      | 3                                                  |  |
| JAN/FEB/MAR           | 0             | 0         | 0             | JAN/FEB/MAR                   | 5                      | 11                      | 3                                                  |  |
| APR/MAY/JUNE          | 1             | 0         | 0             | APR/MAY/JUNE                  | 5                      | 0                       | 0                                                  |  |